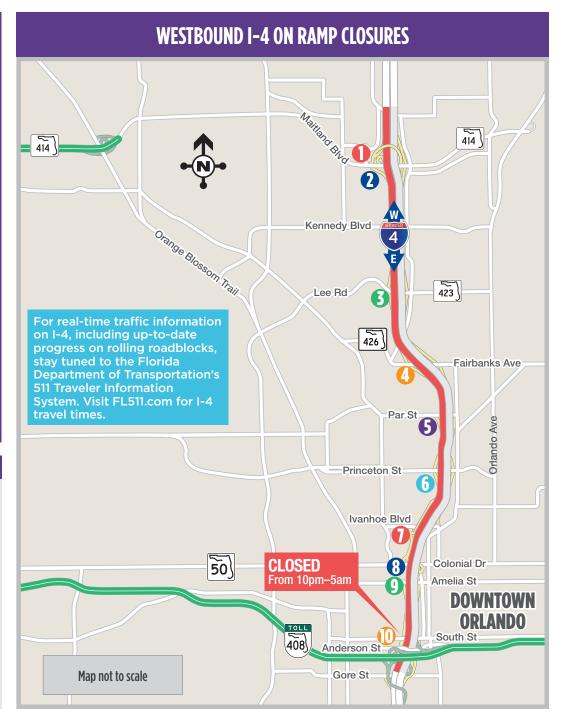

## **WESTBOUND I-4 ROLLING ROADBLOCK** FROM MAITLAND BOULEVARD TO S.R. 408

Rolling roadblocks on westbound Interstate 4 (I-4) from Maitland Boulevard (State Road 414) to State Road (S.R.) 408 are scheduled between 12 a.m. to 5 a.m. on Thursday, September 8, and Friday, September 9. Rolling roadblocks will continue on Saturday. September 10. if needed. To ensure no vehicles jump ahead of the rolling roadblock. westbound I-4 entrance ramps will be temporarily blocked by law enforcement officers. As the pace car passes an interchange, its westbound I-4 entrance ramp will be reopened allowing motorists to enter and join the slow roll. The westbound I-4 entrance ramp from South Street will be closed during the duration of each night's rolling roadblock operations. The rolling roadblock and temporary closures of westbound I-4 entrance ramps create a 30-minute window for crews to remove girders extending over I-4 from the old westbound State Road 408 entrance ramp from Orange Avenue/ Lucerne Circle. Two or three rolling roadblocks are scheduled to occur each night. Public safety vehicles (law enforcement, fire rescue, etc.) are permitted to skip past the rolling roadblock to respond to an emergency call.

## WESTBOUND I-4 ON RAMP CLOSURES

| 1 | WB Maitland Blvd<br>(S.R. 414) | 6  | Princeton St                      |
|---|--------------------------------|----|-----------------------------------|
| 2 | EB Maitland Blvd<br>(S.R. 414) | 7  | Ivanhoe Blvd                      |
| 3 | Lee Rd<br>(S.R. 423)           | 8  | Colonial Dr<br>(S.R. 50)          |
| 4 | Fairbanks Ave<br>(S.R. 426)    | 9  | Amelia St                         |
| 5 | Par St                         | 10 | South St<br>(Closed<br>10pm –5am) |