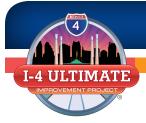

## TRAFFIC SHIFT ON WESTBOUND MAITLAND BLVD. TO NEW ELEVATED ROADWAY

WESTBOUND MAITLAND BOULEVARD (STATE ROAD 414) SHIFTED TO NEW ROADWAY BETWEEN HOPE ROAD AND MAITLAND SUMMIT BOULEVARD.

The Florida Department of Transportation shifted westbound Maitland Boulevard to its final configuration on a newly constructed elevated roadway. The westbound Maitland Boulevard shift affects traffic patterns at the Interstate 4 (I-4) interchange and intersections of Hope Road, Lake Destiny Road, Keller Road and Maitland Summit Boulevard. The new configuration eliminates traffic signals on the elevated stretch of westbound Maitland Boulevard between I-4 and Maitland Summit Boulevard alleviating congestion. To view or download a handout detailing how Maitland Boulevard and the I-4 interchange will look upon project completion, please visit: http://fdot.tips/Maitland.

## **WESTBOUND MAITLAND BOULEVARD**

- All motorists heading westbound on Maitland Blvd. from Maitland Ave. travel in the same direction to continue on WB Maitland Blvd., or enter Hope Road, EB I-4 or WB I-4.
- New permanent, elevated eastbound I-4 exit ramp to westbound Maitland Boulevard is approximately one-tenth of a mile sooner.
- The traffic signal at the end of the westbound I-4 exit ramp to westbound Maitland Boulevard (Exit 90B) is removed and the ramp is now free flowing onto westbound Maitland Boulevard.
- Left turn is added to southbound Lake Destiny Road from westbound I-4 exit ramp (Exit 90C).
- Access to westbound Maitland Boulevard from Lake Destiny Road is eliminated. Motorists traveling on Lake Destiny Road who wish to enter westbound Maitland Boulevard are encouraged to either use Maitland Center Parkway or Southhall Lane to enter via Keller Road.
- Motorists traveling on westbound Maitland
  Boulevard that want to exit to use Keller Road
  will exit onto a new ramp that will allow access to
  northbound or southbound Keller Road.
- Motorists on Keller Road can follow signage to a frontage road which provides access to westbound Maitland Boulevard or Maitland Summit Boulevard.
- Motorists traveling on westbound Maitland
  Boulevard may exit on a new ramp to a frontage road leading to Maitland Summit Boulevard.
- 9 Motorists from the frontage road or Maitland Summit Boulevard can follow signs to get onto westbound Maitland Boulevard.