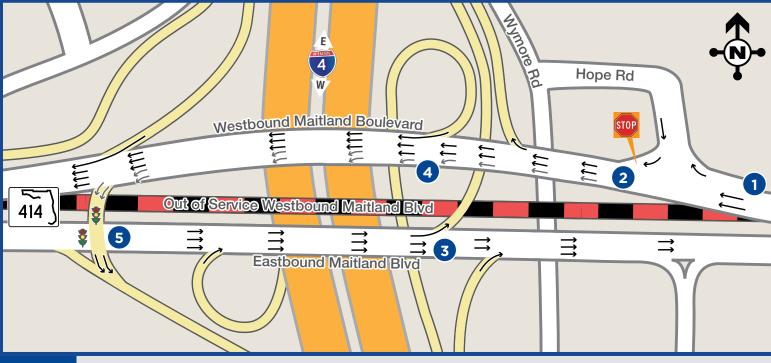

2952-20171009 © Florida Department of Transportation i4Ultimate.com Last Updated 10/09/2017 2952-20171009 © Florida Department of Transportation i4Ultimate.com Last Updated 10/09/2017

- All motorists heading westbound on Maitland Blvd. from Maitland Ave. travel in the same direction to continue on WB Maitland Blvd., or enter Hope Road, EB I-4 or WB I-4. (This shift will eliminate the split of WB Maitland Blvd.)
- 2 Traffic signal at WB Maitland Blvd. and Hope Rd. is eliminated.
- 3 Traffic signal at EB Maitland Blvd. to EB I-4 on-ramp is eliminated.
- 4 Two new left-turn lanes on WB Maitland Blvd. to WB I-4 on-ramp.
- Temporary traffic signal remains in operation to allow traffic entering WB I-4 on-ramp to cross eastbound Maitland Blvd.