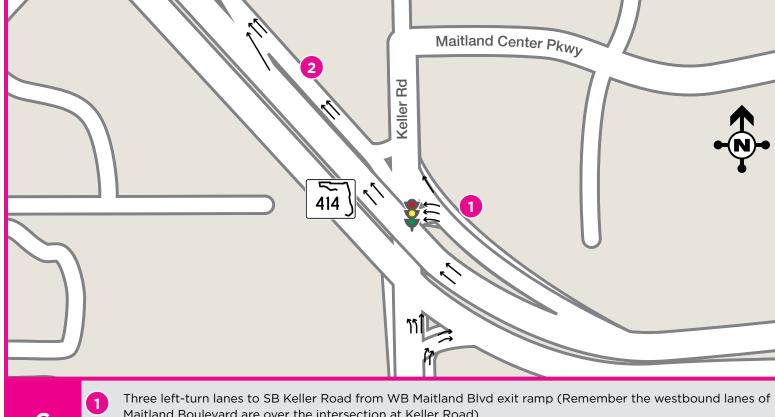

WB Maitland Blvd. access from Lake Destiny Rd via Keller Rd

Maitland Boulevard are over the intersection at Keller Road)

2 Frontage road leading to Maitland Summit Blvd or WB Maitland Blvd