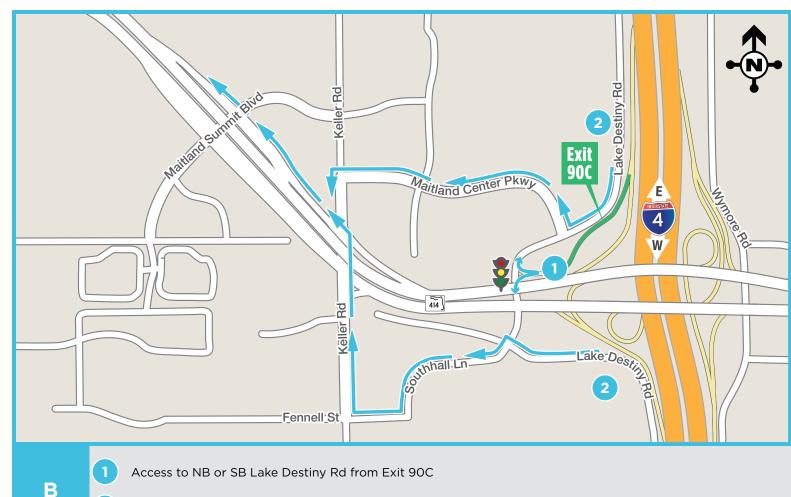

## **WESTBOUND MAITLAND BOULEVARD**

- All motorists heading westbound on Maitland Blvd. from Maitland Ave. travel in the same direction to continue on WB Maitland Blvd., or enter Hope Road, EB I-4 or WB I-4.
- New permanent, elevated eastbound I-4 exit ramp to westbound Maitland Boulevard is approximately one-tenth of a mile sooner.
- The traffic signal at the end of the westbound I-4 exit ramp to westbound Maitland Boulevard (Exit 90B) is removed and the ramp is now free flowing onto westbound Maitland Boulevard.
- Left turn is added to southbound Lake Destiny Road from westbound I-4 exit ramp (Exit 90C).
- Access to westbound Maitland Boulevard from Lake Destiny Road is eliminated. Motorists traveling on Lake Destiny Road who wish to enter westbound Maitland Boulevard are encouraged to either use Maitland Center Parkway or Southhall Lane to enter via Keller Road.
- Motorists traveling on westbound Maitland
  Boulevard that want to exit to use Keller Road
  will exit onto a new ramp that will allow access to
  northbound or southbound Keller Road.
- Motorists on Keller Road can follow signage to a frontage road which provides access to westbound Maitland Boulevard or Maitland Summit Boulevard.
- Motorists traveling on westbound Maitland
  Boulevard may exit on a new ramp to a frontage road leading to Maitland Summit Boulevard.
- 9 Motorists from the frontage road or Maitland Summit Boulevard can follow signs to get onto westbound Maitland Boulevard.

WB Maitland Blvd. access from Lake Destiny Rd via Keller Rd

Maitland Boulevard are over the intersection at Keller Road)

2 Frontage road leading to Maitland Summit Blvd or WB Maitland Blvd