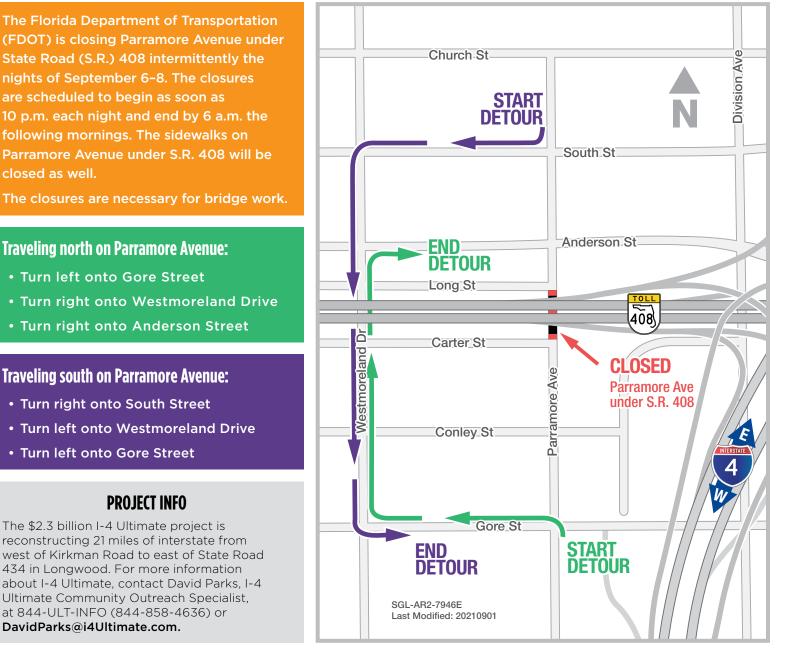

## PARRAMORE AVENUE UNDER STATE ROAD 408 CLOSING NIGHTLY SEPTEMBER 6-8

Closure subject to change. Construction progress, roadway conditions and weather may require schedule adjustments. Please check **i4ultimate.com/alertsmap** for the most up-to-date information.